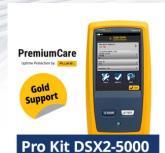

DSX-602 Pro CableAnalyzer™, 1-year Premium Care – Gold support, IntelliTone Pro 200 LAN Toner Tracer and Probe.

DSX2-5000 Cable Analyzer™ with Wi-Fi and 1-year Premium Care – Gold support.

DSX2-8000 Cable Analyzer™ with Wi-Fi and 1-year Premium Care – Gold support.