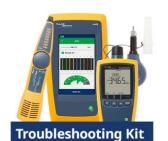

LinkIQ™ Cable+Network Tester, SimpliFiber® Pro optical power meter, FI500 FiberInspector Micro plus additional accessories, power adapters and batteries, cleaning kits and products.

DSX2-5000 Cable Analyzer™ with Quad OLTS and Fiber Inspection, 1-year Premium Care – Gold support and LinkIQ™ Cable+Network Tester.