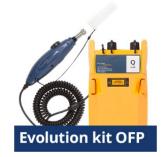

OLTS Quad add-on kit with video inspection camera and adapter set for fiber optic connector end-faces.

OTDR Quad add-on kit with video inspection camera and adapter set for fiber optic connector end-faces.