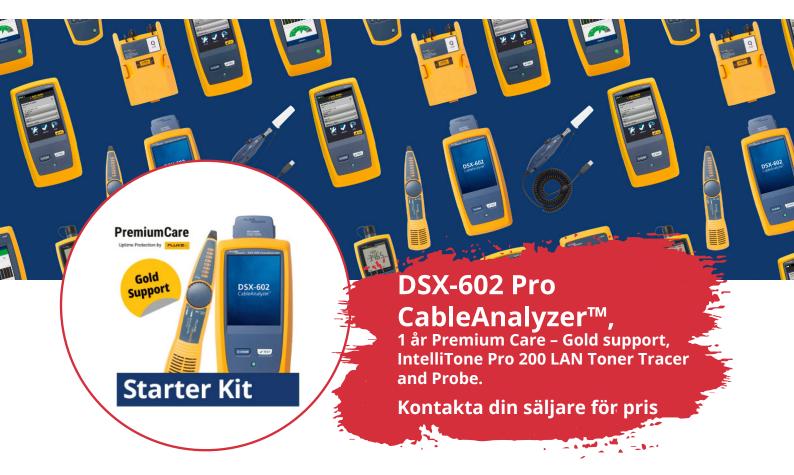

DSX-602 Pro CableAnalyzer™, 1-year Premium Care – Gold support, IntelliTone Pro 200 LAN Toner Tracer and Probe.

DSX2-5000 Cable Analyzer™ with Wi-Fi and 1-year Premium Care – Gold support.

DSX2-8000 Cable Analyzer™ with Wi-Fi and 1-year Premium Care – Gold support.