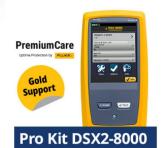

DSX-602 Pro CableAnalyzer™, 1-year Premium Care – Gold support, IntelliTone Pro 200 LAN Toner Tracer and Probe.

DSX2-5000 Cable Analyzer™ with Wi-Fi and 1-year Premium Care – Gold support.

DSX2-8000 Cable Analyzer™ with Wi-Fi and 1-year Premium Care – Gold support.