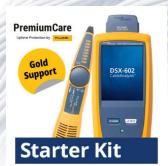

DSX-602 Pro CableAnalyzer™, 1-year Premium Care – Gold support, IntelliTone Pro 200 LAN Toner Tracer and Probe.

DSX2-5000 Cable Analyzer™ with Wi-Fi and 1-year Premium Care – Gold support.

DSX2-8000 Cable Analyzer™ with Wi-Fi and 1-year Premium Care – Gold support.